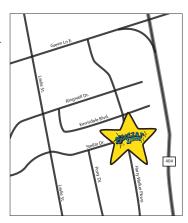

www.stellarlanes.com

Located on the corner of Stellar Drive and Harry Walker Parkway